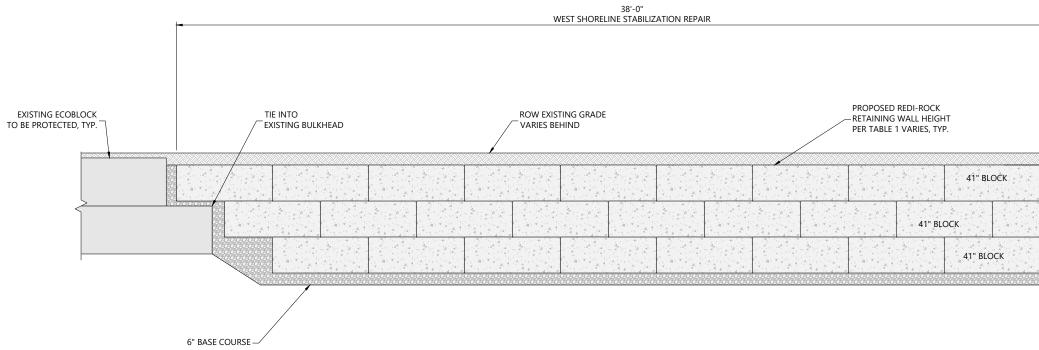

Shoreline Stabilization: At the western stabilization site, 38 feet of an existing creosote-treated wood bulkhead would be removed and replaced with a redi-rock bulkhead located landward of the existing armoring. At the eastern stabilization site, 153 feet of an existing creosote-treated wood bulkhead would be removed and replaced with a redi-rock bulkhead located landward of the existing armoring. Both replacement structures would connect to existing eco-block bulkheads along the shoreline. In addition, a hybrid shoreline treatment is proposed waterward of the replacement bulkheads, mean high water, and the high tide line. A total of 70 cy of fill would be placed for the hybrid shoreline treatment and 106 cy of fill as redi-rock would be placed for the replacement armoring. Placed material would consist of beach nourishment and buried boulders with 30% exposed large rocks. The replacement bulkheads would be installed in sections landward of the existing bulkhead, and then the creosote wooden armoring would be removed. All equipment and materials would be delivered by land access. Best management practices (BMPs) would be implemented during construction to reduce impacts to the nearshore. BMPs would include working at low tide in the dry and within approved work windows, all equipment would operate within a 25-foot work corridor, and all vegetation would be retained and replanted once construction is complete.