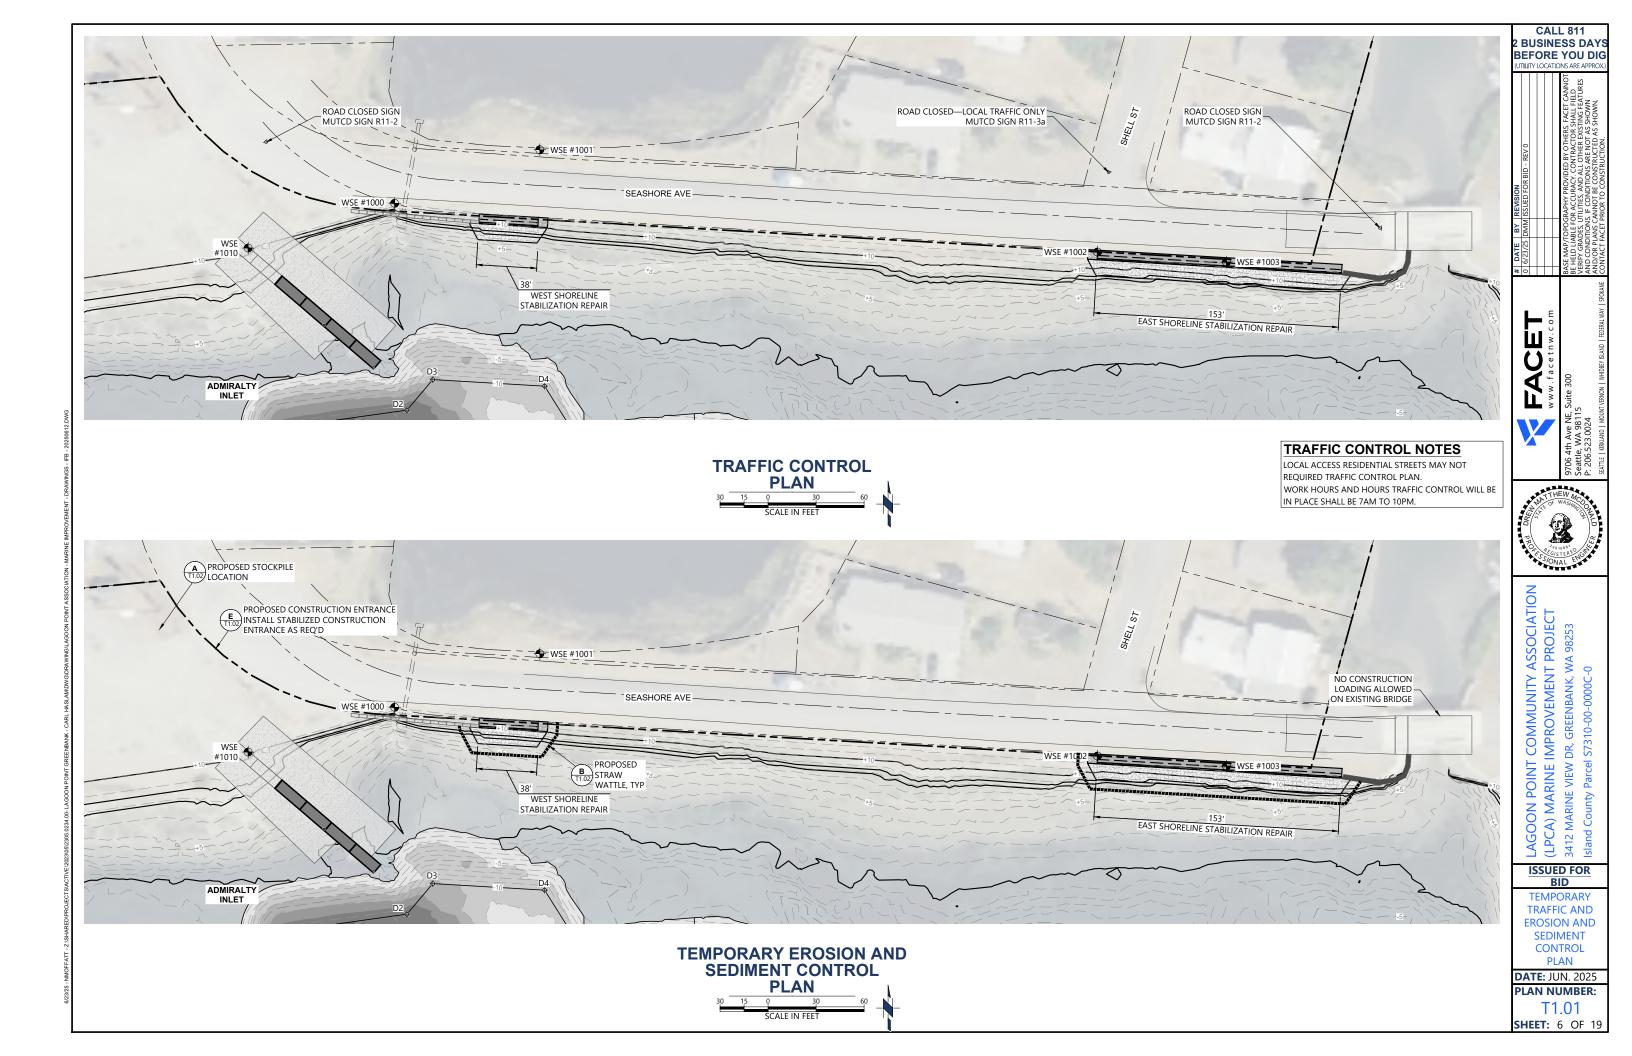

Shoreline Stabilization: At the western stabilization site, 38 feet of an existing creosote-treated wood bulkhead would be removed and replaced with a redi-rock bulkhead located landward of the existing armoring. At the eastern stabilization site, 153 feet of an existing creosote-treated wood bulkhead would be removed and replaced with a redi-rock bulkhead located landward of the existing armoring. Both replacement structures would connect to existing eco-block bulkheads along the shoreline. In addition, a hybrid shoreline treatment is proposed waterward of the replacement bulkheads, mean high water, and the high tide line. A total of 70 cy of fill would be placed for the hybrid shoreline treatment and 106 cy of fill as redi-rock would be placed for the replacement armoring. Placed material would consist of beach nourishment and buried boulders with 30% exposed large rocks. The replacement bulkheads would be installed in sections landward of the existing bulkhead, and then the creosote wooden armoring would be removed. All equipment and materials would be delivered by land access. Best management practices (BMPs) would be implemented during construction to reduce impacts to the nearshore. BMPs would include working at low tide in the dry and within approved work windows, all equipment would operate within a 25-foot work corridor, and all vegetation would be retained and replanted once construction is complete.

### SECTION OR DETAIL IDENTIFICATION SYMBOLS

ALL CONSTRUCTION DEBRIS WILL BE COLLECTED AND NOT ALLOWED TO ENTER

BEST MANAGEMENT PRACTICES

- THE WATERS OF THE STATE. IF DEBRIS OR SPILL MATERIAL ACCIDENTALLY ENTER THE WATERWAY, IMMEDIATE 2
- ACTIONS WILL BE TAKEN TO REMOVE THE MATERIAL, AND PROPER ENTITIES WILL **BE NOTIFIED**
- CARE WILL BE TAKEN IN ALL WORK TO PREVENT DEBRIS, OIL AND GREASE FROM ENTERING THE WATER.
- ALL DEBRIS OR SPILL MATERIAL WILL BE PROPERLY DISPOSED OF AT AN 4 APPROVED OFF-SITE DISPOSAL FACILITY.
- REFUELING WILL BE CONDUCTED AWAY FROM THE SHORELINE IN ACCORDANCE 5. WITH THE WASHINGTON STATE DEPARTMENT OF ECOLOGY. ALL EQUIPMENT WILL BE CHECKED DAILY FOR LEAKS AND ANY NECESSARY
- 6 REPAIRS WILL BE MADE PRIOR TO COMMENCEMENT OF WORK
- 7 NO EQUIPMENT, MATERIALS OR VEHICLES SHALL BE PARKED OR STORED NEAR OR ON THE BEACH
- NO FILLING, EXCAVATION, STOCKPILING OF MATERIALS, OR HEAVY EQUIPMENT 8. USE SHALL TAKE PLACE NEAR THE TOP OF THE STEEP SLOPE AREA.
- q EXCAVATION AND SITE DISTURBING ACTIVITIES SHALL BE STRICTLY LIMITED TO THE MINIMUM NECESSARY TO ACCOMPLISH THE WORK AUTHORIZED IN THIS DECISION. SOIL AND MATERIALS SHALL BE STOCKPILED LANDWARD OF THE OHWM AND EROSION AND SEDIMENTATION CONTROL BEST MANAGEMENT PRACTICES SHALL BE EMPLOYED.
- ALL CONSTRUCTION AND DEMOLITION DEBRIS SHALL BE DISPOSED OF AT A SITE APPROVED BY ISLAND COUNTY PUBLIC WORKS DEPARTMENT, THERE SHALL BE NO DUMPING OR DISPOSING OF DEBRIS ON THE BEACH OR IN THE WATERS OF THE STATE.
- NO ENCROACHMENT ONTO ANY LEGALLY EXISTING EASEMENT OR PROPERTY 11 LINE (OR ONTO ANY REQUIRED SETBACK FOR SUCH) IS PROPOSED BY THIS DESIGN BEYOND WHAT IS SPECIFICALLY SHOWN AND CALLED OUT HEREIN.