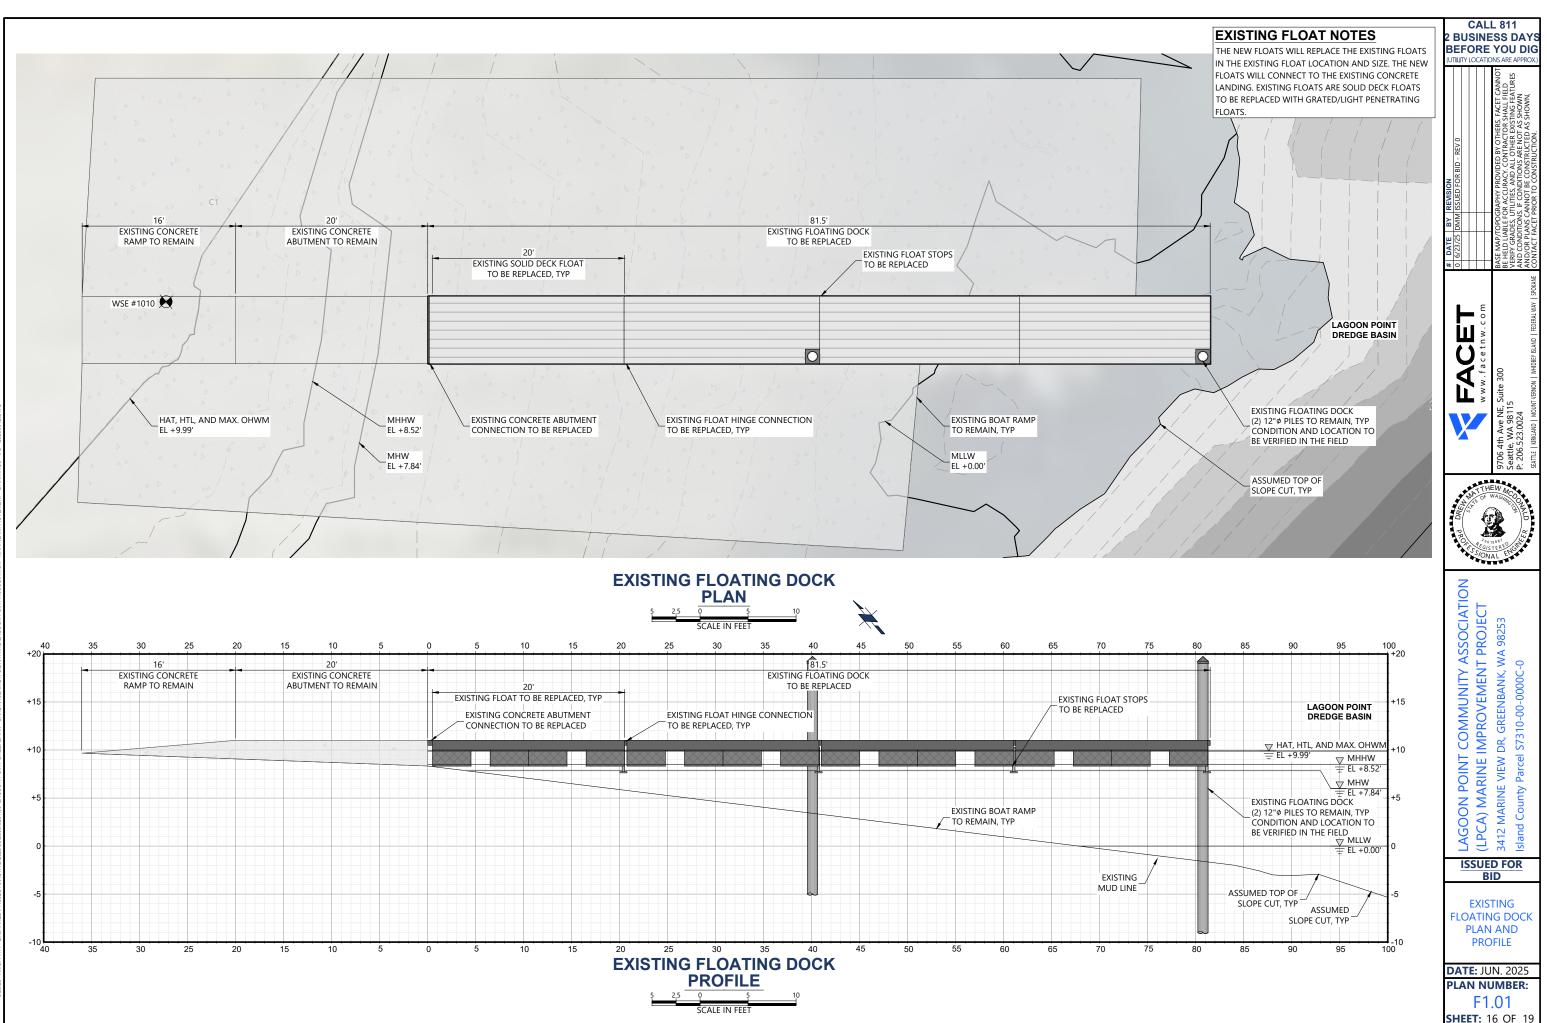

Float Replacement: The existing 81.5-foot wooden deck floating dock would be removed and replaced with an aluminum floating dock within the same footprint located waterward of mean high water. The replacement structure would have 50% fiberglass grating with a minimum 60% of open area to allow for light penetration, and plastic tubs for flotation. Floats would be prefabricated offsite and brought to the site using the existing concrete boat ramp. The existing dock would be removed and hauled offsite to an upland disposal location. The replacement float would connect to the existing concrete abutment and floats would be connected to existing pilings using hand tools.