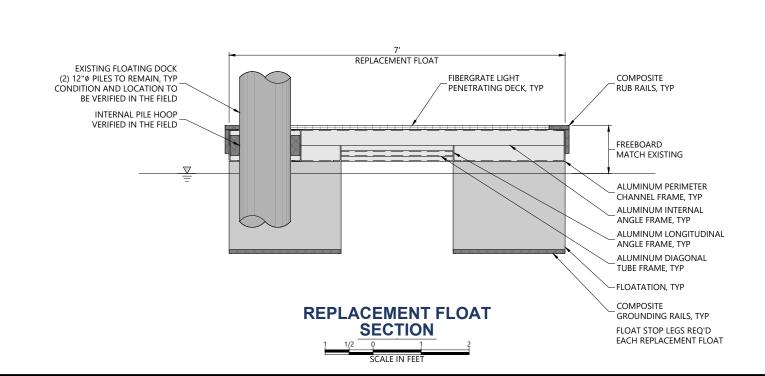

Float Replacement: The existing 81.5-foot wooden deck floating dock would be removed and replaced with an aluminum floating dock within the same footprint located waterward of mean high water. The replacement structure would have 50% fiberglass grating with a minimum 60% of open area to allow for light penetration, and plastic tubs for flotation. Floats would be prefabricated offsite and brought to the site using the existing concrete boat ramp. The existing dock would be removed and hauled offsite to an upland disposal location. The replacement float would connect to the existing concrete abutment and floats would be connected to existing pilings using hand tools.