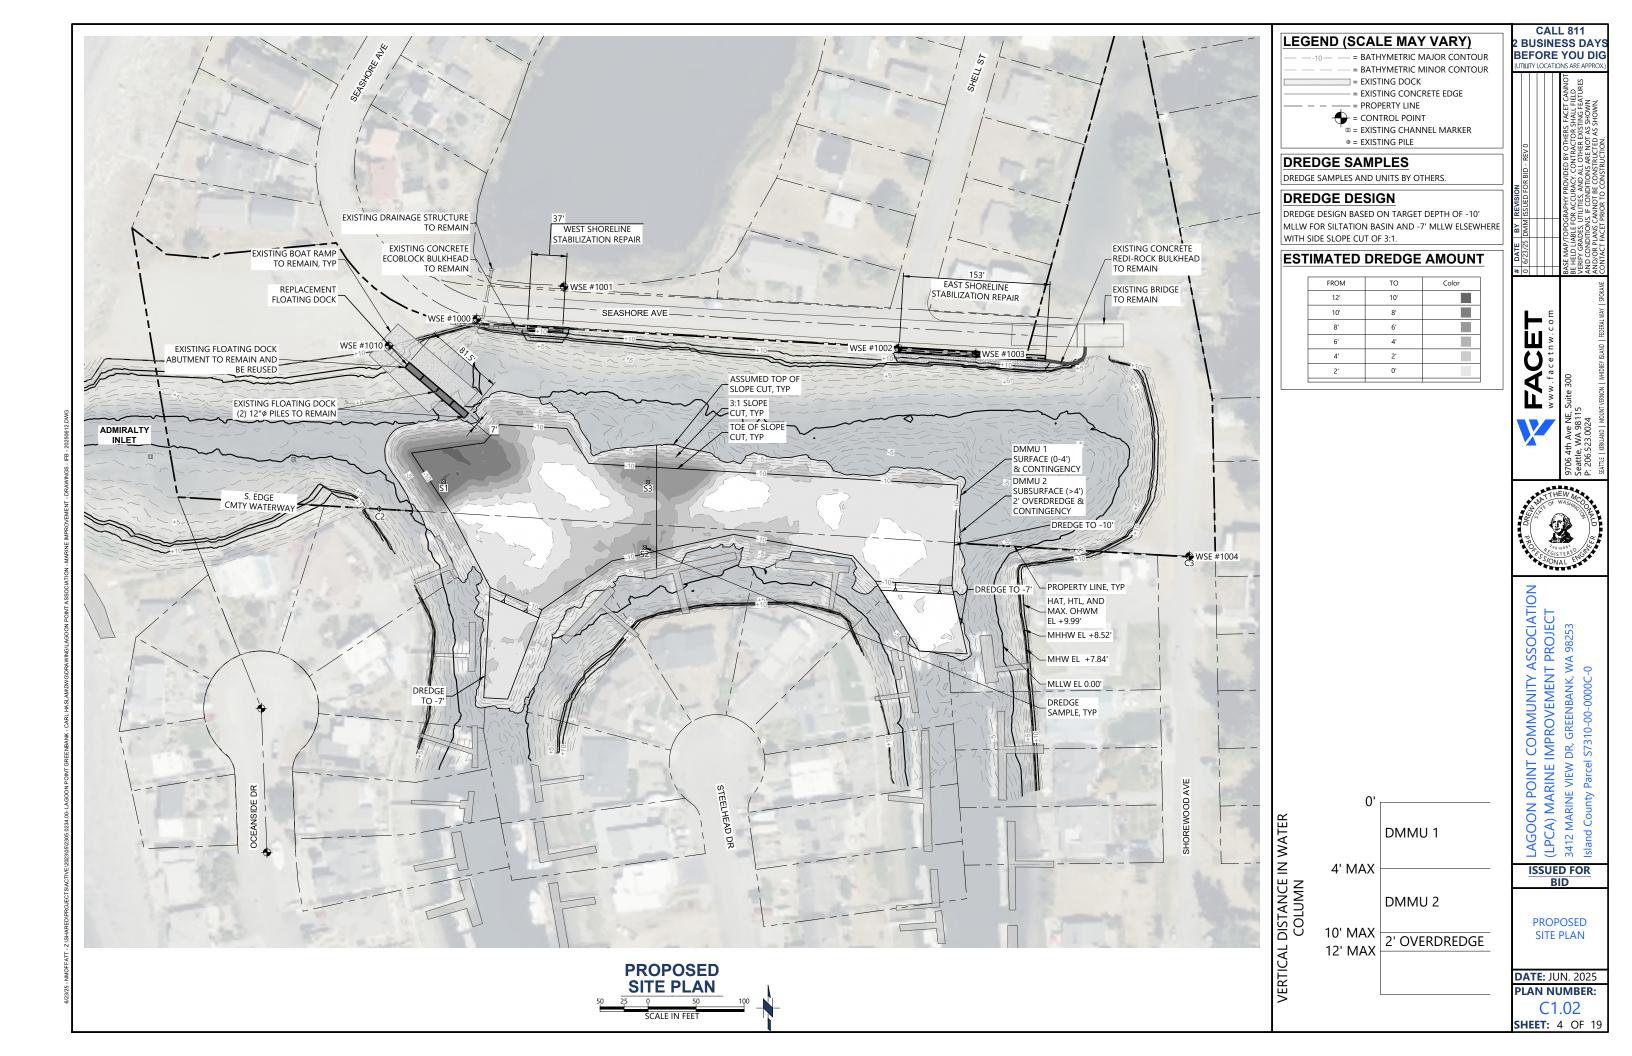

<u>LOCATION</u>: In Admiralty Inlet (Lagoon Point Marina basin) at Greenbank, Island County, Washington (Lat: 48.0742; Long; -122.61072).

<u>WORK</u>: The applicant proposes to dredge 16,956 cubic yards (cy) from the existing siltation basin, to place 106 cy of fill for replacement redi-rock armoring along the eastern and western ends of the basin, to place 70 cy of fill for a hybrid shoreline treatment along the eastern and western portions of the basin, to replace existing floats along the boat ramp, and to remove eight, 12-inch creosote-treated piles located near the boat ramp by the lagoon entrance.

Dredging: Two dredge material management units (DMMUs) would be dredged waterward of the high tide line and mean high water within the same footprint of previously permitted areas. DMMU 1 is between 0-4 feet and DMMU 2 is located subsurface from greater than four feet. The total proposed dredge volume (with 20% contingency) is 16,956 cubic yards and total area would be 91,980 square feet. Dredging would be conducted using a 10-14" hydraulic pipe

dredge with an active cutter head at the suction mouth. During dredging, no bottom stockpiling would be allowed, and equipment would not be allowed to ground out. In addition, no overloading of the barge or containment structures and no unauthorized discharges would occur. Hay bales and filter bags would be used as a filter system to retain sediment on the barge as any remaining water is released. In addition, the barge would contain all material, water, or sediment during transit and no dewatering would occur. The dredged material would be placed on nearby beach habitat south of the existing jetty if the substrate is determined to be appropriate following the sediment analysis.

Shoreline Stabilization: At the western stabilization site, 38 feet of an existing creosote-treated wood bulkhead would be removed and replaced with a redi-rock bulkhead located landward of the existing armoring. At the eastern stabilization site, 153 feet of an existing creosote-treated wood bulkhead would be removed and replaced with a redi-rock bulkhead located landward of the existing armoring. Both replacement structures would connect to existing eco-block bulkheads along the shoreline. In addition, a hybrid shoreline treatment is proposed waterward of the replacement bulkheads, mean high water, and the high tide line. A total of 70 cy of fill would be placed for the hybrid shoreline treatment and 106 cy of fill as redi-rock would be placed for the replacement armoring. Placed material would consist of beach nourishment and buried boulders with 30% exposed large rocks. The replacement bulkheads would be installed in sections landward of the existing bulkhead, and then the creosote wooden armoring would be removed. All equipment and materials would be delivered by land access. Best management practices (BMPs) would be implemented during construction to reduce impacts to the nearshore. BMPs would include working at low tide in the dry and within approved work windows, all equipment would operate within a 25-foot work corridor, and all vegetation would be retained and replanted once construction is complete.

Float Replacement: The existing 81.5-foot wooden deck floating dock would be removed and replaced with an aluminum floating dock within the same footprint located waterward of mean high water. The replacement structure would have 50% fiberglass grating with a minimum 60% of open area to allow for light penetration, and plastic tubs for flotation. Floats would be prefabricated offsite and brought to the site using the existing concrete boat ramp. The existing dock would be removed and hauled offsite to an upland disposal location. The replacement float would connect to the existing concrete abutment and floats would be connected to existing pilings using hand tools.

Creosote pilings: Eight creosote piles would be removed waterward of mean high water as mitigation. Pilings would be removed using a vibratory driver and bubble curtain. If a pile breaks during removal, the remaining would be cut below the mud line and covered with mud. Containment booms would be deployed during piling removal. Old pilings would be stored on a dump truck along the shore and transported to an upland disposal site. No new piles would be installed.

HIGHEST ASTRONOMICAL TIDE (HAT) +9.99' HIGH TIDE LINE\* (HTL) +9.99 MEAN HIGHER HIGH WATER (MHHW) +8.52' MEAN HIGH WATER (MHW) 7.84' MEAN LOW WATER (MLW) 2.50' MEAN LOWER LOW WATER (MLLW) 0.00'

HIGH TIDE LINE\* (HTL) BASED ON HIGHEST ASTRONOMICAL TIDE (HAT).