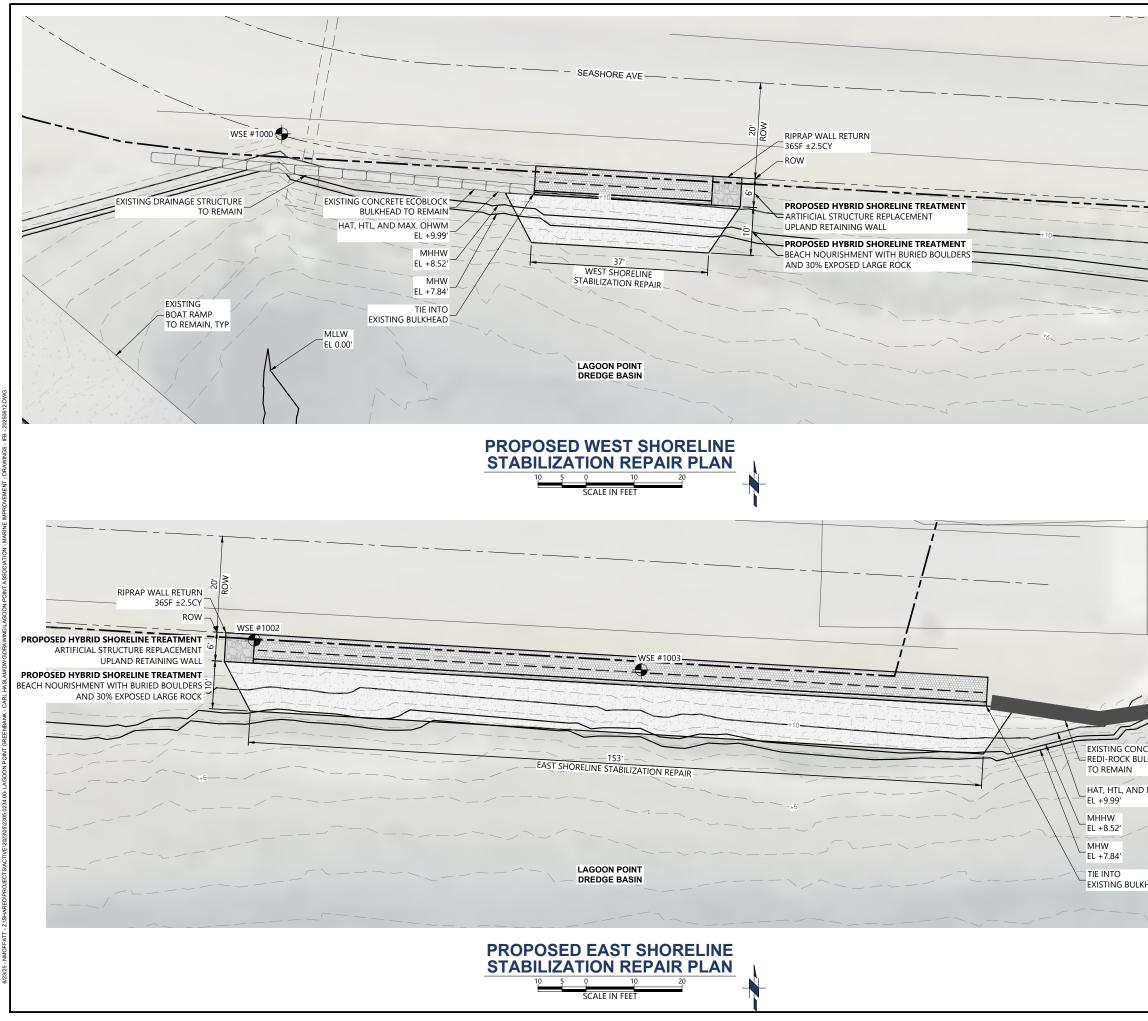

<u>LOCATION</u>: In Admiralty Inlet (Lagoon Point Marina basin) at Greenbank, Island County, Washington (Lat: 48.0742; Long; -122.61072).

<u>WORK</u>: The applicant proposes to dredge 16,956 cubic yards (cy) from the existing siltation basin, to place 106 cy of fill for replacement redi-rock armoring along the eastern and western ends of the basin, to place 70 cy of fill for a hybrid shoreline treatment along the eastern and western portions of the basin, to replace existing floats along the boat ramp, and to remove eight, 12-inch creosote-treated piles located near the boat ramp by the lagoon entrance.

Shoreline Stabilization: At the western stabilization site, 38 feet of an existing creosote-treated wood bulkhead would be removed and replaced with a redi-rock bulkhead located landward of the existing armoring. At the eastern stabilization site, 153 feet of an existing creosote-treated wood bulkhead would be removed and replaced with a redi-rock bulkhead located landward of the existing armoring. Both replacement structures would connect to existing eco-block bulkheads along the shoreline. In addition, a hybrid shoreline treatment is proposed waterward of the replacement bulkheads, mean high water, and the high tide line. A total of 70 cy of fill would be placed for the hybrid shoreline treatment and 106 cy of fill as redi-rock would be placed for the replacement armoring. Placed material would consist of beach nourishment and buried boulders with 30% exposed large rocks. The replacement bulkheads would be installed in sections landward of the existing bulkhead, and then the creosote wooden armoring would be removed. All equipment and materials would be delivered by land access. Best management practices (BMPs) would be implemented during construction to reduce impacts to the nearshore. BMPs would include working at low tide in the dry and within approved work windows, all equipment would operate within a 25-foot work corridor, and all vegetation would be retained and replanted once construction is complete.