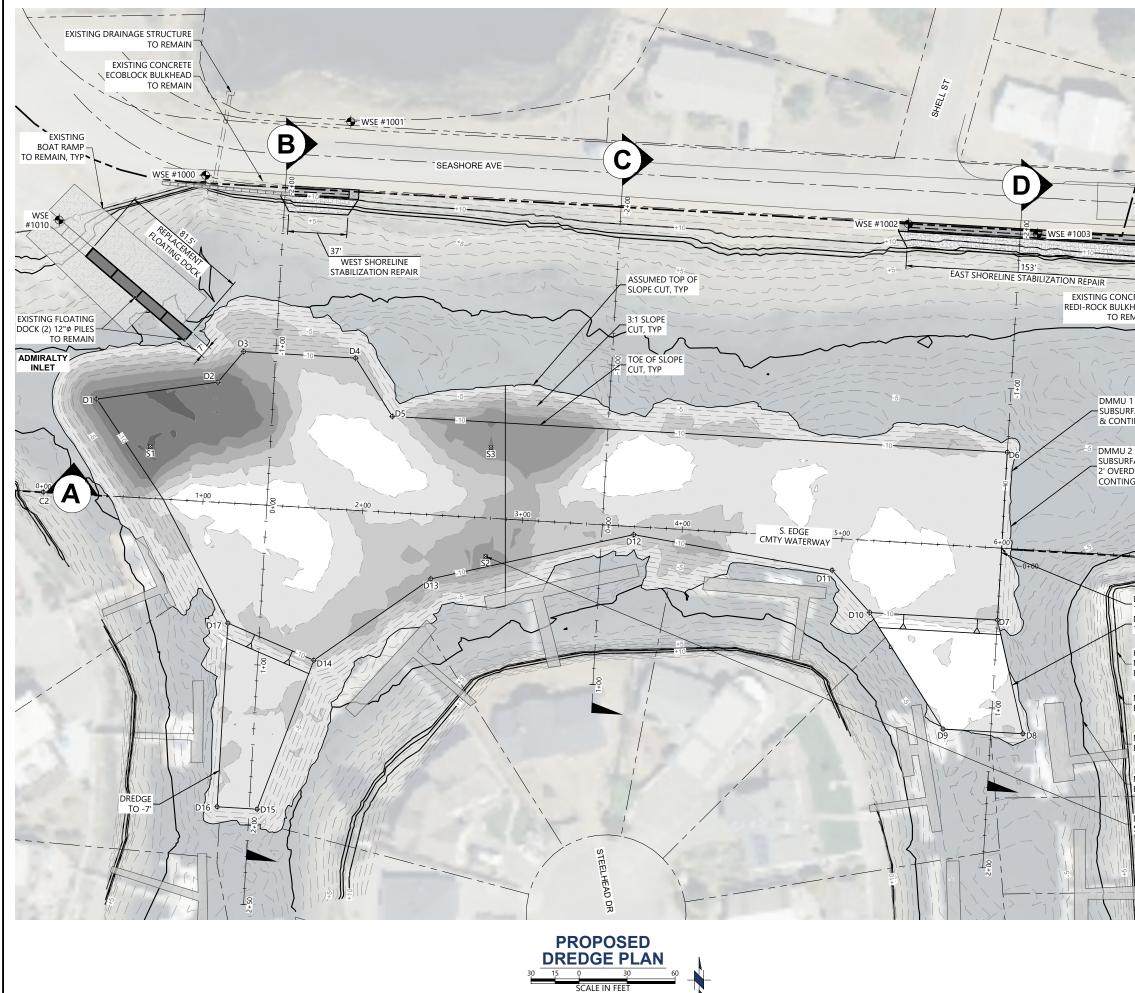

<u>LOCATION</u>: In Admiralty Inlet (Lagoon Point Marina basin) at Greenbank, Island County, Washington (Lat: 48.0742; Long; -122.61072).

<u>WORK</u>: The applicant proposes to dredge 16,956 cubic yards (cy) from the existing siltation basin, to place 106 cy of fill for replacement redi-rock armoring along the eastern and western ends of the basin, to place 70 cy of fill for a hybrid shoreline treatment along the eastern and western portions of the basin, to replace existing floats along the boat ramp, and to remove eight, 12-inch creosote-treated piles located near the boat ramp by the lagoon entrance.

Dredging: Two dredge material management units (DMMUs) would be dredged waterward of the high tide line and mean high water within the same footprint of previously permitted areas. DMMU 1 is between 0-4 feet and DMMU 2 is located subsurface from greater than four feet. The total proposed dredge volume (with 20% contingency) is 16,956 cubic yards and total area would be 91,980 square feet. Dredging would be conducted using a 10-14" hydraulic pipe

dredge with an active cutter head at the suction mouth. During dredging, no bottom stockpiling would be allowed, and equipment would not be allowed to ground out. In addition, no overloading of the barge or containment structures and no unauthorized discharges would occur. Hay bales and filter bags would be used as a filter system to retain sediment on the barge as any remaining water is released. In addition, the barge would contain all material, water, or sediment during transit and no dewatering would occur. The dredged material would be placed on nearby beach habitat south of the existing jetty if the substrate is determined to be appropriate following the sediment analysis.

Shoreline Stabilization: At the western stabilization site, 38 feet of an existing creosote-treated wood bulkhead would be removed and replaced with a redi-rock bulkhead located landward of the existing armoring. At the eastern stabilization site, 153 feet of an existing creosote-treated wood bulkhead would be removed and replaced with a redi-rock bulkhead located landward of the existing armoring. Both replacement structures would connect to existing eco-block bulkheads along the shoreline. In addition, a hybrid shoreline treatment is proposed waterward of the replacement bulkheads, mean high water, and the high tide line. A total of 70 cy of fill would be placed for the hybrid shoreline treatment and 106 cy of fill as redi-rock would be placed for the replacement armoring. Placed material would consist of beach nourishment and buried boulders with 30% exposed large rocks. The replacement bulkheads would be installed in sections landward of the existing bulkhead, and then the creosote wooden armoring would be removed. All equipment and materials would be delivered by land access. Best management practices (BMPs) would be implemented during construction to reduce impacts to the nearshore. BMPs would include working at low tide in the dry and within approved work windows, all equipment would operate within a 25-foot work corridor, and all vegetation would be retained and replanted once construction is complete.