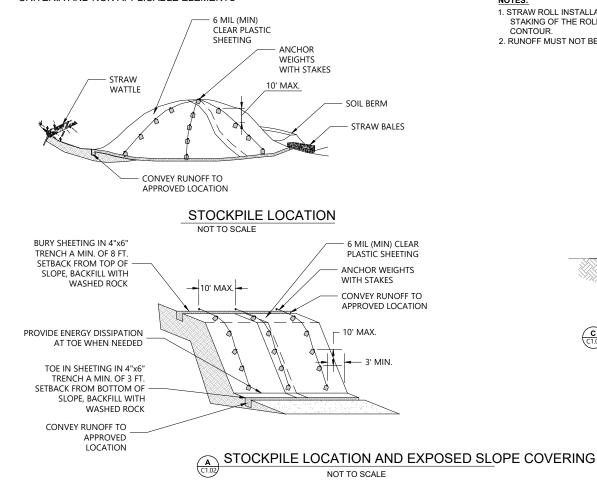

### SECTION OR DETAIL IDENTIFICATION SYMBOLS

ALL CONSTRUCTION DEBRIS WILL BE COLLECTED AND NOT ALLOWED TO ENTER

BEST MANAGEMENT PRACTICES

- THE WATERS OF THE STATE. IF DEBRIS OR SPILL MATERIAL ACCIDENTALLY ENTER THE WATERWAY, IMMEDIATE 2
- ACTIONS WILL BE TAKEN TO REMOVE THE MATERIAL, AND PROPER ENTITIES WILL **BE NOTIFIED**
- CARE WILL BE TAKEN IN ALL WORK TO PREVENT DEBRIS, OIL AND GREASE FROM ENTERING THE WATER.
- ALL DEBRIS OR SPILL MATERIAL WILL BE PROPERLY DISPOSED OF AT AN 4 APPROVED OFF-SITE DISPOSAL FACILITY.
- REFUELING WILL BE CONDUCTED AWAY FROM THE SHORELINE IN ACCORDANCE 5. WITH THE WASHINGTON STATE DEPARTMENT OF ECOLOGY. ALL EQUIPMENT WILL BE CHECKED DAILY FOR LEAKS AND ANY NECESSARY
- 6 REPAIRS WILL BE MADE PRIOR TO COMMENCEMENT OF WORK
- 7 NO EQUIPMENT, MATERIALS OR VEHICLES SHALL BE PARKED OR STORED NEAR OR ON THE BEACH
- NO FILLING, EXCAVATION, STOCKPILING OF MATERIALS, OR HEAVY EQUIPMENT 8. USE SHALL TAKE PLACE NEAR THE TOP OF THE STEEP SLOPE AREA.
- q EXCAVATION AND SITE DISTURBING ACTIVITIES SHALL BE STRICTLY LIMITED TO THE MINIMUM NECESSARY TO ACCOMPLISH THE WORK AUTHORIZED IN THIS DECISION. SOIL AND MATERIALS SHALL BE STOCKPILED LANDWARD OF THE OHWM AND EROSION AND SEDIMENTATION CONTROL BEST MANAGEMENT PRACTICES SHALL BE EMPLOYED.
- ALL CONSTRUCTION AND DEMOLITION DEBRIS SHALL BE DISPOSED OF AT A SITE APPROVED BY ISLAND COUNTY PUBLIC WORKS DEPARTMENT, THERE SHALL BE NO DUMPING OR DISPOSING OF DEBRIS ON THE BEACH OR IN THE WATERS OF THE STATE.
- NO ENCROACHMENT ONTO ANY LEGALLY EXISTING EASEMENT OR PROPERTY 11 LINE (OR ONTO ANY REQUIRED SETBACK FOR SUCH) IS PROPOSED BY THIS DESIGN BEYOND WHAT IS SPECIFICALLY SHOWN AND CALLED OUT HEREIN.