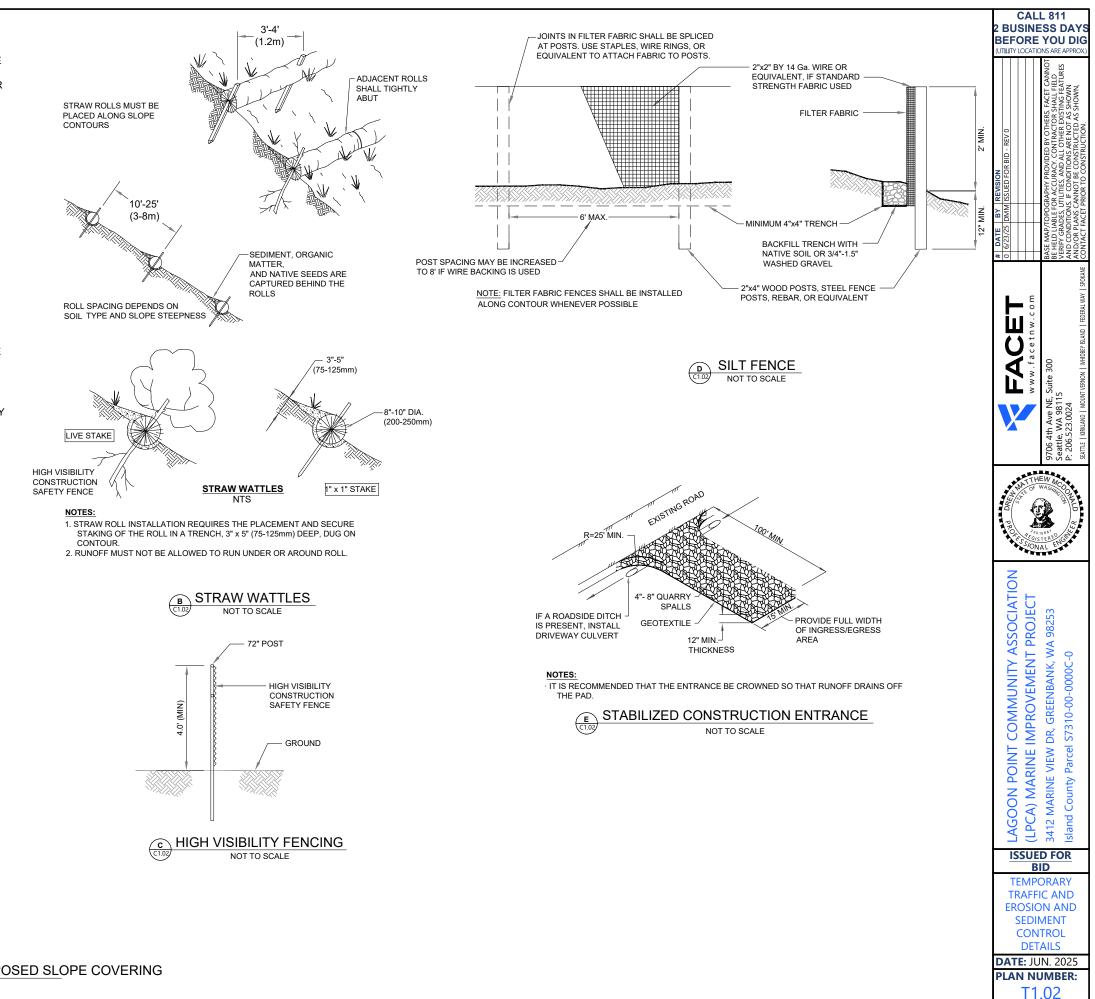

### SECTION OR DETAIL IDENTIFICATION SYMBOLS

ALL CONSTRUCTION DEBRIS WILL BE COLLECTED AND NOT ALLOWED TO ENTER

BEST MANAGEMENT PRACTICES

- THE WATERS OF THE STATE. IF DEBRIS OR SPILL MATERIAL ACCIDENTALLY ENTER THE WATERWAY, IMMEDIATE 2
- ACTIONS WILL BE TAKEN TO REMOVE THE MATERIAL, AND PROPER ENTITIES WILL **BE NOTIFIED**
- CARE WILL BE TAKEN IN ALL WORK TO PREVENT DEBRIS, OIL AND GREASE FROM ENTERING THE WATER.
- ALL DEBRIS OR SPILL MATERIAL WILL BE PROPERLY DISPOSED OF AT AN 4 APPROVED OFF-SITE DISPOSAL FACILITY.
- REFUELING WILL BE CONDUCTED AWAY FROM THE SHORELINE IN ACCORDANCE 5. WITH THE WASHINGTON STATE DEPARTMENT OF ECOLOGY. ALL EQUIPMENT WILL BE CHECKED DAILY FOR LEAKS AND ANY NECESSARY
- 6 REPAIRS WILL BE MADE PRIOR TO COMMENCEMENT OF WORK
- 7 NO EQUIPMENT, MATERIALS OR VEHICLES SHALL BE PARKED OR STORED NEAR OR ON THE BEACH
- NO FILLING, EXCAVATION, STOCKPILING OF MATERIALS, OR HEAVY EQUIPMENT 8. USE SHALL TAKE PLACE NEAR THE TOP OF THE STEEP SLOPE AREA.
- q EXCAVATION AND SITE DISTURBING ACTIVITIES SHALL BE STRICTLY LIMITED TO THE MINIMUM NECESSARY TO ACCOMPLISH THE WORK AUTHORIZED IN THIS DECISION. SOIL AND MATERIALS SHALL BE STOCKPILED LANDWARD OF THE OHWM AND EROSION AND SEDIMENTATION CONTROL BEST MANAGEMENT PRACTICES SHALL BE EMPLOYED.
- ALL CONSTRUCTION AND DEMOLITION DEBRIS SHALL BE DISPOSED OF AT A SITE APPROVED BY ISLAND COUNTY PUBLIC WORKS DEPARTMENT, THERE SHALL BE NO DUMPING OR DISPOSING OF DEBRIS ON THE BEACH OR IN THE WATERS OF THE STATE.
- NO ENCROACHMENT ONTO ANY LEGALLY EXISTING EASEMENT OR PROPERTY 11 LINE (OR ONTO ANY REQUIRED SETBACK FOR SUCH) IS PROPOSED BY THIS DESIGN BEYOND WHAT IS SPECIFICALLY SHOWN AND CALLED OUT HEREIN.