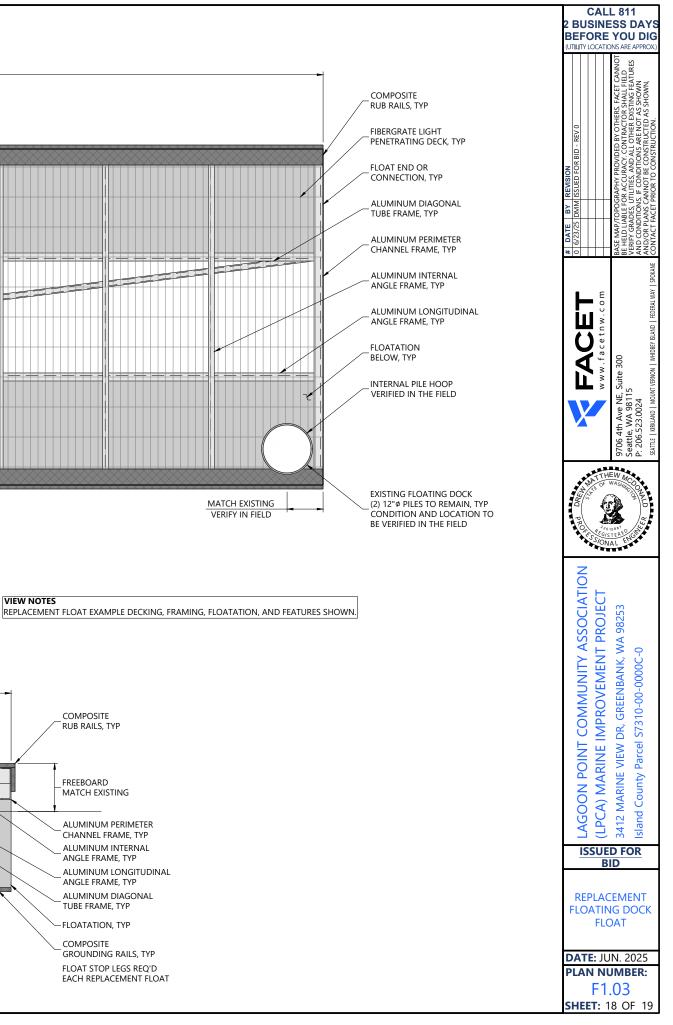

Float Replacement: The existing 81.5-foot wooden deck floating dock would be removed and replaced with an aluminum floating dock within the same footprint located waterward of mean high water. The replacement structure would have 50% fiberglass grating with a minimum 60% of open area to allow for light penetration, and plastic tubs for flotation. Floats would be prefabricated offsite and brought to the site using the existing concrete boat ramp. The existing dock would be removed and hauled offsite to an upland disposal location. The replacement float would connect to the existing concrete abutment and floats would be connected to existing pilings using hand tools.