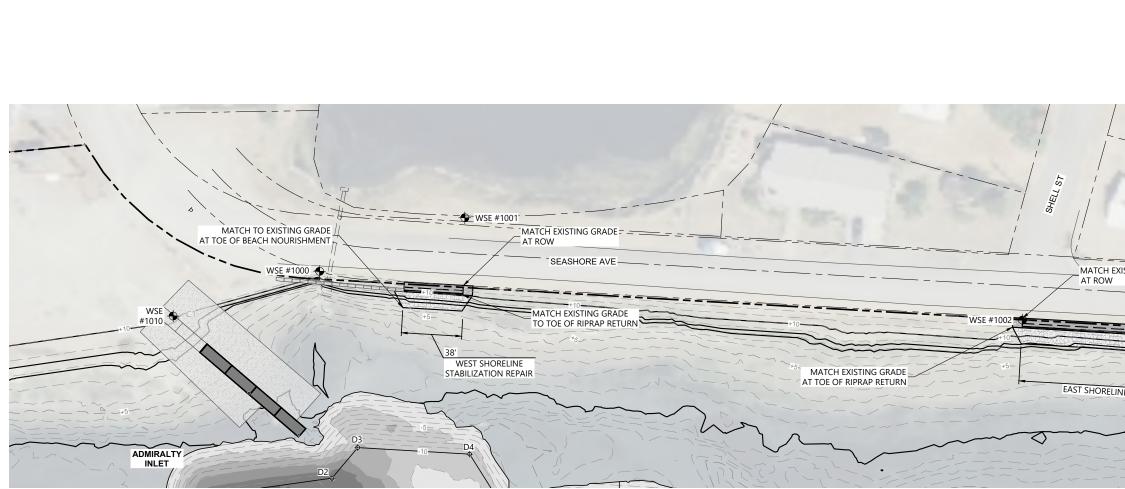

Shoreline Stabilization: At the western stabilization site, 38 feet of an existing creosote-treated wood bulkhead would be removed and replaced with a redi-rock bulkhead located landward of the existing armoring. At the eastern stabilization site, 153 feet of an existing creosote-treated wood bulkhead would be removed and replaced with a redi-rock bulkhead located landward of the existing armoring. Both replacement structures would connect to existing eco-block bulkheads along the shoreline. In addition, a hybrid shoreline treatment is proposed waterward of the replacement bulkheads, mean high water, and the high tide line. A total of 70 cy of fill would be placed for the hybrid shoreline treatment and 106 cy of fill as redi-rock would be placed for the replacement armoring. Placed material would consist of beach nourishment and buried boulders with 30% exposed large rocks. The replacement bulkheads would be installed in sections landward of the existing bulkhead, and then the creosote wooden armoring would be removed. All equipment and materials would be delivered by land access. Best management practices (BMPs) would be implemented during construction to reduce impacts to the nearshore. BMPs would include working at low tide in the dry and within approved work windows, all equipment would operate within a 25-foot work corridor, and all vegetation would be retained and replanted once construction is complete.

HIGHEST ASTRONOMICAL TIDE (HAT) +9.99' HIGH TIDE LINE\* (HTL) +9.99 MEAN HIGHER HIGH WATER (MHHW) +8.52' MEAN HIGH WATER (MHW) 7.84' MEAN LOW WATER (MLW) 2.50' MEAN LOWER LOW WATER (MLLW) 0.00'

HIGH TIDE LINE\* (HTL) BASED ON HIGHEST ASTRONOMICAL TIDE (HAT).