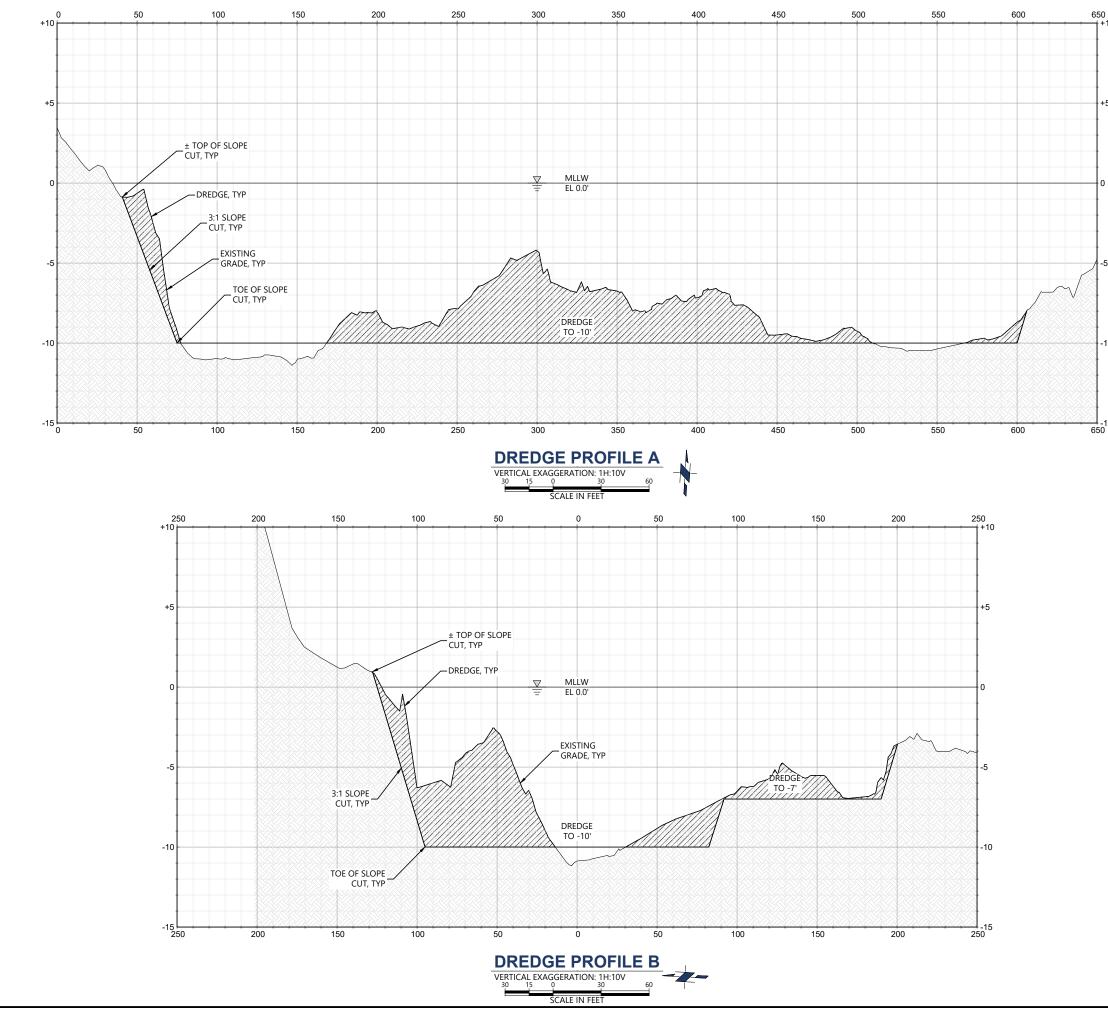

Dredging: Two dredge material management units (DMMUs) would be dredged waterward of the high tide line and mean high water within the same footprint of previously permitted areas. DMMU 1 is between 0-4 feet and DMMU 2 is located subsurface from greater than four feet. The total proposed dredge volume (with 20% contingency) is 16,956 cubic yards and total area would be 91,980 square feet. Dredging would be conducted using a 10-14" hydraulic pipe

|                                                                                                                                                                                                                                                                                                                                                                                                                                                                                                                                                                                                                                                                                                                                                                                                                                                                                                                                                                                                                                                                                                                                                                                                                                                                                                                                                                                                                                                                                                                                                                                                                                                                                                                                                                                                                                                                                                                                                                                                                                                                                                               |                                                                                                                                                                                                                                                                                                                                                                                                                                                                                                                                                                                                                                                                                                                                                                                                                                                                                                                                                                                                                                                                                                                                                                                                                                                                                                                                                                                                                                                                                                                                                                                                                                                                                                                                                                                                                                                                                                                                                                                     |                                                                                                                                                                                                                                                                                                                                                                                                                                                                                                             |                                                                                                                                                                                                                                                                                                                                                                                                                                                                                                                                                                                                                                                                                                                                                                | CALL 811                                                                                                                                                                                                                                                                                                                                                                                                                                                                                                                                                                                                                                                                                                                                                                                                                                                                                                                                                                                                                                                                                                                                                                                                                                                                                                                                                                                                                                                                                                                                                                                                                                                                                                                                                                                                                                                                                                                                                                                                                                                                                                                                                                                                                                                                                                                                                                                                                                                                                               |
|---------------------------------------------------------------------------------------------------------------------------------------------------------------------------------------------------------------------------------------------------------------------------------------------------------------------------------------------------------------------------------------------------------------------------------------------------------------------------------------------------------------------------------------------------------------------------------------------------------------------------------------------------------------------------------------------------------------------------------------------------------------------------------------------------------------------------------------------------------------------------------------------------------------------------------------------------------------------------------------------------------------------------------------------------------------------------------------------------------------------------------------------------------------------------------------------------------------------------------------------------------------------------------------------------------------------------------------------------------------------------------------------------------------------------------------------------------------------------------------------------------------------------------------------------------------------------------------------------------------------------------------------------------------------------------------------------------------------------------------------------------------------------------------------------------------------------------------------------------------------------------------------------------------------------------------------------------------------------------------------------------------------------------------------------------------------------------------------------------------|-------------------------------------------------------------------------------------------------------------------------------------------------------------------------------------------------------------------------------------------------------------------------------------------------------------------------------------------------------------------------------------------------------------------------------------------------------------------------------------------------------------------------------------------------------------------------------------------------------------------------------------------------------------------------------------------------------------------------------------------------------------------------------------------------------------------------------------------------------------------------------------------------------------------------------------------------------------------------------------------------------------------------------------------------------------------------------------------------------------------------------------------------------------------------------------------------------------------------------------------------------------------------------------------------------------------------------------------------------------------------------------------------------------------------------------------------------------------------------------------------------------------------------------------------------------------------------------------------------------------------------------------------------------------------------------------------------------------------------------------------------------------------------------------------------------------------------------------------------------------------------------------------------------------------------------------------------------------------------------|-------------------------------------------------------------------------------------------------------------------------------------------------------------------------------------------------------------------------------------------------------------------------------------------------------------------------------------------------------------------------------------------------------------------------------------------------------------------------------------------------------------|----------------------------------------------------------------------------------------------------------------------------------------------------------------------------------------------------------------------------------------------------------------------------------------------------------------------------------------------------------------------------------------------------------------------------------------------------------------------------------------------------------------------------------------------------------------------------------------------------------------------------------------------------------------------------------------------------------------------------------------------------------------|--------------------------------------------------------------------------------------------------------------------------------------------------------------------------------------------------------------------------------------------------------------------------------------------------------------------------------------------------------------------------------------------------------------------------------------------------------------------------------------------------------------------------------------------------------------------------------------------------------------------------------------------------------------------------------------------------------------------------------------------------------------------------------------------------------------------------------------------------------------------------------------------------------------------------------------------------------------------------------------------------------------------------------------------------------------------------------------------------------------------------------------------------------------------------------------------------------------------------------------------------------------------------------------------------------------------------------------------------------------------------------------------------------------------------------------------------------------------------------------------------------------------------------------------------------------------------------------------------------------------------------------------------------------------------------------------------------------------------------------------------------------------------------------------------------------------------------------------------------------------------------------------------------------------------------------------------------------------------------------------------------------------------------------------------------------------------------------------------------------------------------------------------------------------------------------------------------------------------------------------------------------------------------------------------------------------------------------------------------------------------------------------------------------------------------------------------------------------------------------------------------|
| LINEARCONF     NUMBER       DEPORTING     Image: State and second secon                                         |                                                                                                                                                                                                                                                                                                                                                                                                                                                                                                                                                                                                                                                                                                                                                                                                                                                                                                                                                                                                                                                                                                                                                                                                                                                                                                                                                                                                                                                                                                                                                                                                                                                                                                                                                                                                                                                                                                                                                                                     |                                                                                                                                                                                                                                                                                                                                                                                                                                                                                                             |                                                                                                                                                                                                                                                                                                                                                                                                                                                                                                                                                                                                                                                                                                                                                                | 2 BUSINESS DAY<br>BEFORE YOU DIO<br>(UTILITY LOCATIONS ARE APPRO)                                                                                                                                                                                                                                                                                                                                                                                                                                                                                                                                                                                                                                                                                                                                                                                                                                                                                                                                                                                                                                                                                                                                                                                                                                                                                                                                                                                                                                                                                                                                                                                                                                                                                                                                                                                                                                                                                                                                                                                                                                                                                                                                                                                                                                                                                                                                                                                                                                      |
| Display Normal States State | DREDGING NOTES                                                                                                                                                                                                                                                                                                                                                                                                                                                                                                                                                                                                                                                                                                                                                                                                                                                                                                                                                                                                                                                                                                                                                                                                                                                                                                                                                                                                                                                                                                                                                                                                                                                                                                                                                                                                                                                                                                                                                                      | GENER                                                                                                                                                                                                                                                                                                                                                                                                                                                                                                       | AL ABBREVIATIONS                                                                                                                                                                                                                                                                                                                                                                                                                                                                                                                                                                                                                                                                                                                                               | SES NOT                                                                                                                                                                                                                                                                                                                                                                                                                                                                                                                                                                                                                                                                                                                                                                                                                                                                                                                                                                                                                                                                                                                                                                                                                                                                                                                                                                                                                                                                                                                                                                                                                                                                                                                                                                                                                                                                                                                                                                                                                                                                                                                                                                                                                                                                                                                                                                                                                                                                                                |
| A A G A A A A A A A A A A A A A A A A A                                                                                                                                                                                                                                                                                                                                                                                                                                                                                                                                                                                                                                                                                                                                                                                                                                                                                                                                                                                                                                                                                                                                                                                                                                                                                                                                                                                                                                                                                                                                                                                                                                                                                                                                                                                                                                                                                                                                                                                                                                                                       | DREDGING           DREDGING SHALL BE COMPLETED TO ELEVATION AND LIMITS INDICATED ON THE<br>DRAWINGS. SIDE SLOPES SHALL BE DREDGED AT 3 (HORIZONTAL): 1 (VERTICAL). SOME<br>SLOUGHING MAY RESULT.           THE POST-DREDGE SURVEY MUST DEMONSTRATE THAT ALL AREAS WITHIN THE LIMITS<br>IDENTIFIED IN THE PLANS ARE AT OR BELOW THE DREDGE ELEVATION, AND THAT SIDE<br>SLOPES ARE NO STEEPER THAN 3 HORIZONTAL TO 1 VERTICAL. THE POST-DREDGE<br>SURVEY AND FINAL QUANTITY CALCULATIONS SHALL BE SUBMITTED TO THE OWNER.           THE CONTRACTOR SHALL EXERCISE CARE WHEN DREDGING NOT TO EXCEED THE<br>MAXIMUM DREDGED VOLUME INDICATED O N THE PREMITS, AND TO NOT DAMAGE<br>NEARBY MARINE FACILITIES, PILES, FLOATS, BREAKWATERS, OUTFALLS OR OTHER<br>STRUCTURES.           DREDGED MATERIAL DISPOSAL SHALL BE IN ACCORDANCE WITH THE LAW AND<br>PERMITS.           DREDGED MATERIAL DISPOSAL SHALL BE IN ACCORDANCE WITH THE LAW AND<br>PERMITS.           DREDGED MATERIAL DISPOSAL SHALL BE PRESENT TO OBSERVE IF REQUESTED. THE<br>DREDGED BASIN SHALL BE SWEPT TO VERIFY THE COMPLETE ABSENCE OF HIGH SPOTS<br>AND THAT THE BOTTOM IS RELATIVELY SMOOTH AND FREE OF ROCK PROTRUSIONS<br>AND POINTS. THE OWNER SHALL BE PRESENT TO OBSERVE IF REQUESTED. THE<br>DREDGED AREA SHALL BE SWEPT USING AT LEAST ONE OF THREE METHODS:           1. SIDE-SCAN SONAR AND/OR MULTI-BEAM HYDROGRAPHIC SURVEY TECHNOLOGY<br>2. SWEPT THE DREDGE BASIN WITH A STEEL PIPE, 20 TO 40 FEET LONG, 10' TO 14"<br>DIAMETER, 0.5' MIN. WALL THICKNESS. THE STEEL PRE SHALL BE SUSPENDED AT A<br>PRESET DEPTH AND TOWED BEHIND A VESSEL, IF THE PIPE DOES NOT HIT ANYTHING<br>THEN IT IS KNOWN THAT THE AREA IS REE OF OBSTRUCTIONS TO THAT DEPTH A<br>DESCRIPTION OF WIRE DRAGGING IS DONE BY ATTACHING A STEEL CABLE OR<br>CHAIN TO TWO VESSELS, AND TOWED BETWEEN THE WIRE LOSS AN AREA. THEN IT<br>3 KNOWN THAT THE AREA IS REE OF OBSTRUCTIONS THAT DEPTH A<br>DESCRIPTION OF WIRE DRAGGI | <ul> <li>#</li> <li>ALUM</li> <li>APPROX</li> <li>APWA</li> <li>ASSE</li> <li>ASTMAM</li> <li>CL</li> <li>DIM</li> <li>DWGS</li> <li>ELEC</li> <li>EX</li> <li>FIP</li> <li>FL</li> <li>GALV</li> <li>GS</li> <li>H</li> <li>HDD</li> <li>HORIZ</li> <li>HYD</li> <li>IPS</li> <li>L</li> <li>IF</li> <li>mA</li> <li>MHHW</li> <li>MLLW</li> <li>NPT</li> <li>NST</li> <li>PE</li> <li>PE</li> <li>PRV</li> <li>PSI</li> <li>PSF</li> <li>PLF</li> <li>SQFT</li> <li>TYP</li> <li>W</li> <li>W/</li> </ul> | FEET<br>INCHES<br>NUMBER<br>ALUMINUM<br>APPROXIMATELY<br>AMERICAN PUBLIC WORKS ASSOCIATION<br>AMERICAN SOCIETY OF SANITARY ENGINEERING<br>ERICAN SOCIETY FOR TESTING AND MATERIALS<br>CLASS<br>DIMENSION<br>DRAWINGS<br>ELECTRICAL<br>EXISTING<br>FEMALE IRON PIPE<br>FLANGE<br>GALVANIZED<br>GALVANIZED STEEL<br>HEIGHT<br>HORIZONTAL DIRECTIONAL DRILL<br>HIGH DENSITY POLYETHYLENE<br>HORIZONTAL<br>FIRE HYDRANT<br>IRON PIPE SIZE<br>LENGTH<br>LINEAR FEET<br>MILLIAMP<br>MEAN HIGHER HIGH WATER<br>MEAN LOWER LOW WATER<br>NATIONAL STANDARD THREAD<br>NATIONAL STANDARD THREAD<br>POLYETHYLENE<br>POUNDS PER SQUARE INCH<br>POUNDS PER SQUARE INCH<br>POUNDS PER SQUARE FOOT<br>POUNDS PER LINEAR FOOT<br>SQUARE FEET<br>TYPICAL<br>WATER, WIDTH<br>WITH | COMMUNITY ASSOCIATION<br>IMPROVEMENT PROJECT<br>DR, GREENBANK, WA 98253<br>S7310-00-0000C-0<br>S7310-00-0000C-0<br>S7310-00-0000C-0<br>S7310-00-0000C-0<br>S7310-00-0000C-0<br>S7310-00-0000C-0<br>S7310-00-0000C-0<br>S7310-00-0000C-0<br>S7310-00-0000C-0<br>S7310-00-0000C-0<br>S7310-00-0000C-0<br>S7310-00-0000C-0<br>S7310-00-0000C-0<br>S7310-00-0000C-0<br>S7310-00-0000C-0<br>S7310-00-0000C-0<br>S7310-00-0000C-0<br>S7310-00-0000C-0<br>S7310-00-0000C-0<br>S7310-00-0000C-0<br>S7310-00-0000C-0<br>S7310-00-0000C-0<br>S7310-00-0000C-0<br>S7310-00-0000C-0<br>S7310-00-0000C-0<br>S7310-00-0000C-0<br>S7310-00-0000C-0<br>S7310-00-0000C-0<br>S7310-00-0000C-0<br>S7310-00-0000C-0<br>S7310-00-0000C-0<br>S7310-00-0000C-0<br>S7310-00-0000C-0<br>S7310-00-0000C-0<br>S7310-00-0000C-0<br>S7310-00-0000C-0<br>S7310-00-0000C-0<br>S7310-00-0000C-0<br>S7310-00-0000C-0<br>S7310-00-0000C-0<br>S7310-00-0000C-0<br>S7310-00-0000C-0<br>S7310-00-0000C-0<br>S7310-00-0000C-0<br>S7310-00-0000C-0<br>S7310-00-0000C-0<br>S7310-00-0000C-0<br>S7310-00-0000C-0<br>S7310-00-0000C-0<br>S7310-00-0000C-0<br>S7310-00-0000C-0<br>S7310-00-0000C-0<br>S7310-00-0000C-0<br>S7310-00-0000C-0<br>S7310-00-0000C-0<br>S7310-00-0000C-0<br>S7310-00-0000C-0<br>S7310-00-0000C-0<br>S7310-00-0000C-0<br>S7310-00-0000C-0<br>S7310-00-0000C-0<br>S7310-00-0000C-0<br>S7310-00-0000C-0<br>S7310-00-0000C-0<br>S7310-00-0000C-0<br>S7310-00-0000C-0<br>S7310-00-0000C-0<br>S7310-00-0000C-0<br>S7310-00-0000C-0<br>S7310-00-0000C-0<br>S7310-00-0000C-0<br>S7310-00-0000C-0<br>S7310-00-0000C-0<br>S7310-00-0000C-0<br>S7310-00-0000C-0<br>S7310-00-0000C-0<br>S7310-00-0000C-0<br>S7310-00-0000C-0<br>S7310-00-0000C-0<br>S7310-00-0000C-0<br>S7310-00-0000C-0<br>S7310-00-0000C-0<br>S7310-00-0000C-0<br>S7310-00-0000C-0<br>S7310-00-0000C-0<br>S7310-00-0000C-0<br>S7310-00-0000C-0<br>S7310-00-0000C-0<br>S7310-00-0000C-0<br>S7310-00-0000C-0<br>S7310-00-0000C-0<br>S73100-0000C-0<br>S7310-00-0000C-0<br>S7310-00-0000C-0<br>S7310-00-0000C-0<br>S7310-00-0000C-0<br>S7310-00-0000C-0<br>S7310-00-0000C-0<br>S7310-00-0000C-0<br>S7310-00-0000C-0<br>S7310-00-0000C-0<br>S7310-00-0000C-0<br>S7310-00-0000C-0<br>S7310-00-0000C-0<br>S7310-00-0000C-0<br>S7310-00-0000C-0<br>S7310-00-0000C-0<br>S7310-00-0000C-0<br>S7310-00-0000C-0<br>S7310-00-0000C-0<br>S7300-00-0000C-0<br>S7300-00-0000C-0<br>S7000-0000C-0<br>S7000-0000C-0<br>S70000-0000C-0<br>S70000-0000C-0<br>S70000-0000C-0<br>S7000 |
| BID                                                                                                                                                                                                                                                                                                                                                                                                                                                                                                                                                                                                                                                                                                                                                                                                                                                                                                                                                                                                                                                                                                                                                                                                                                                                                                                                                                                                                                                                                                                                                                                                                                                                                                                                                                                                                                                                                                                                                                                                                                                                                                           |                                                                                                                                                                                                                                                                                                                                                                                                                                                                                                                                                                                                                                                                                                                                                                                                                                                                                                                                                                                                                                                                                                                                                                                                                                                                                                                                                                                                                                                                                                                                                                                                                                                                                                                                                                                                                                                                                                                                                                                     |                                                                                                                                                                                                                                                                                                                                                                                                                                                                                                             |                                                                                                                                                                                                                                                                                                                                                                                                                                                                                                                                                                                                                                                                                                                                                                |                                                                                                                                                                                                                                                                                                                                                                                                                                                                                                                                                                                                                                                                                                                                                                                                                                                                                                                                                                                                                                                                                                                                                                                                                                                                                                                                                                                                                                                                                                                                                                                                                                                                                                                                                                                                                                                                                                                                                                                                                                                                                                                                                                                                                                                                                                                                                                                                                                                                                                        |
|                                                                                                                                                                                                                                                                                                                                                                                                                                                                                                                                                                                                                                                                                                                                                                                                                                                                                                                                                                                                                                                                                                                                                                                                                                                                                                                                                                                                                                                                                                                                                                                                                                                                                                                                                                                                                                                                                                                                                                                                                                                                                                               |                                                                                                                                                                                                                                                                                                                                                                                                                                                                                                                                                                                                                                                                                                                                                                                                                                                                                                                                                                                                                                                                                                                                                                                                                                                                                                                                                                                                                                                                                                                                                                                                                                                                                                                                                                                                                                                                                                                                                                                     |                                                                                                                                                                                                                                                                                                                                                                                                                                                                                                             |                                                                                                                                                                                                                                                                                                                                                                                                                                                                                                                                                                                                                                                                                                                                                                | GENERAL<br>NOTES                                                                                                                                                                                                                                                                                                                                                                                                                                                                                                                                                                                                                                                                                                                                                                                                                                                                                                                                                                                                                                                                                                                                                                                                                                                                                                                                                                                                                                                                                                                                                                                                                                                                                                                                                                                                                                                                                                                                                                                                                                                                                                                                                                                                                                                                                                                                                                                                                                                                                       |