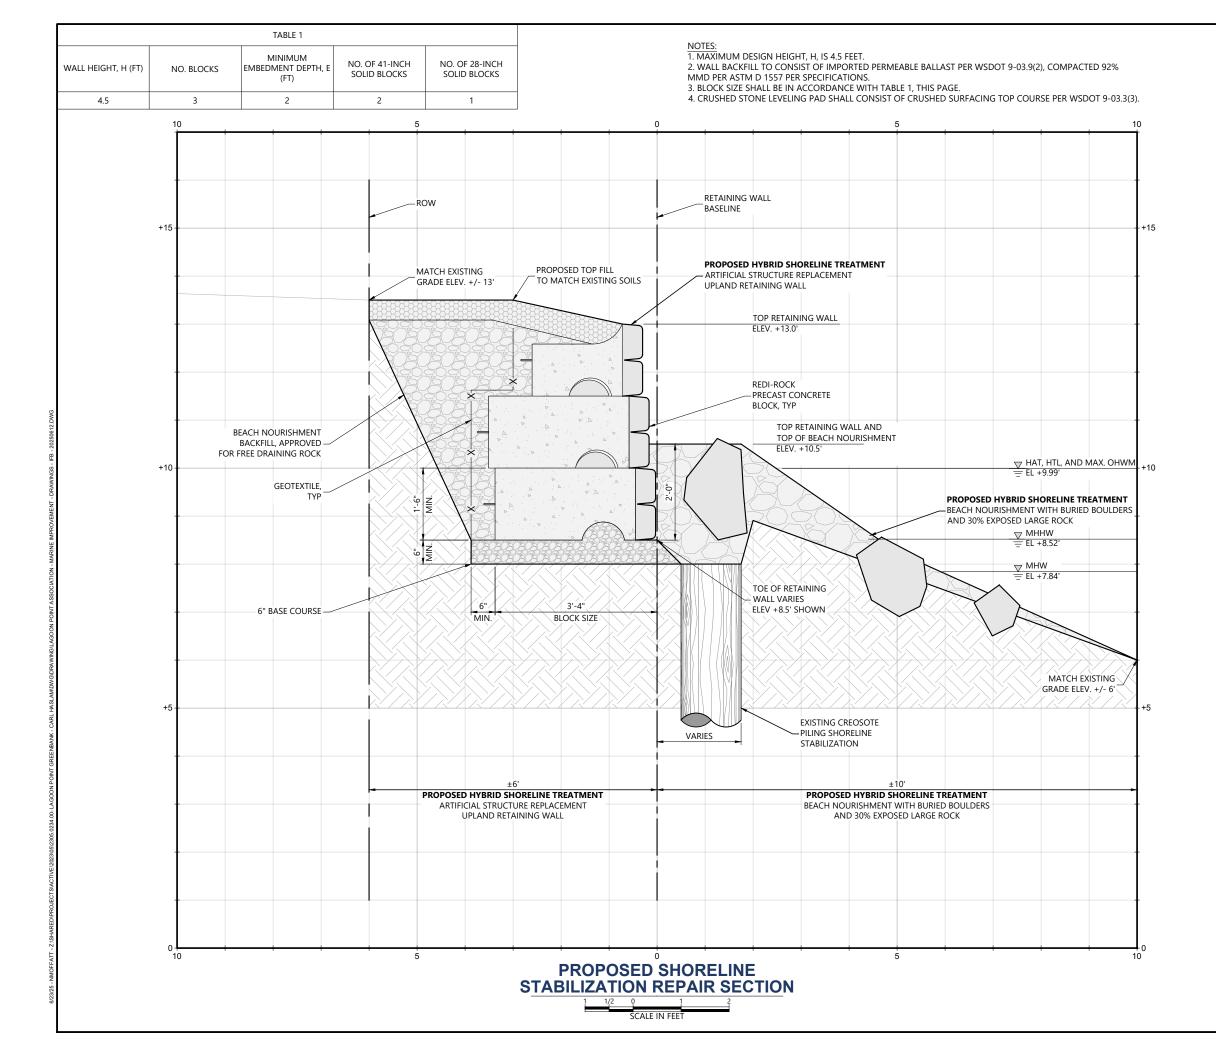

Shoreline Stabilization: At the western stabilization site, 38 feet of an existing creosote-treated wood bulkhead would be removed and replaced with a redi-rock bulkhead located landward of the existing armoring. At the eastern stabilization site, 153 feet of an existing creosote-treated wood bulkhead would be removed and replaced with a redi-rock bulkhead located landward of the existing armoring. Both replacement structures would connect to existing eco-block bulkheads along the shoreline. In addition, a hybrid shoreline treatment is proposed waterward of the replacement bulkheads, mean high water, and the high tide line. A total of 70 cy of fill would be placed for the hybrid shoreline treatment and 106 cy of fill as redi-rock would be placed for the replacement armoring. Placed material would consist of beach nourishment and buried boulders with 30% exposed large rocks. The replacement bulkheads would be installed in sections landward of the existing bulkhead, and then the creosote wooden armoring would be removed. All equipment and materials would be delivered by land access. Best management practices (BMPs) would be implemented during construction to reduce impacts to the nearshore. BMPs would include working at low tide in the dry and within approved work windows, all equipment would operate within a 25-foot work corridor, and all vegetation would be retained and replanted once construction is complete.

HIGHEST ASTRONOMICAL TIDE (HAT) +9.99' HIGH TIDE LINE\* (HTL) +9.99 MEAN HIGHER HIGH WATER (MHHW) +8.52' MEAN HIGH WATER (MHW) 7.84' MEAN LOW WATER (MLW) 2.50' MEAN LOWER LOW WATER (MLLW) 0.00'

HIGH TIDE LINE\* (HTL) BASED ON HIGHEST ASTRONOMICAL TIDE (HAT).