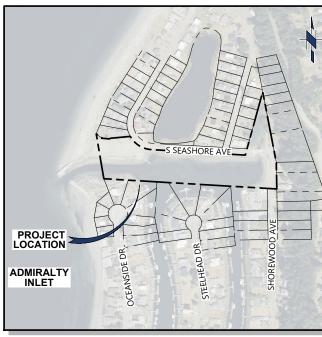

<u>LOCATION</u>: In Admiralty Inlet (Lagoon Point Marina basin) at Greenbank, Island County, Washington (Lat: 48.0742; Long; -122.61072).

<u>WORK</u>: The applicant proposes to dredge 16,956 cubic yards (cy) from the existing siltation basin, to place 106 cy of fill for replacement redi-rock armoring along the eastern and western ends of the basin, to place 70 cy of fill for a hybrid shoreline treatment along the eastern and western portions of the basin, to replace existing floats along the boat ramp, and to remove eight, 12-inch creosote-treated piles located near the boat ramp by the lagoon entrance.

# LAGOON POINT COMMUNITY ASSOCIATION (LPCA) MARINE IMPROVEMENT PROJECT

3412 MARINE VIEW DR, GREENBANK, WA 98253 - ISLAND COUNTY PARCEL S7310-00-0000C-0