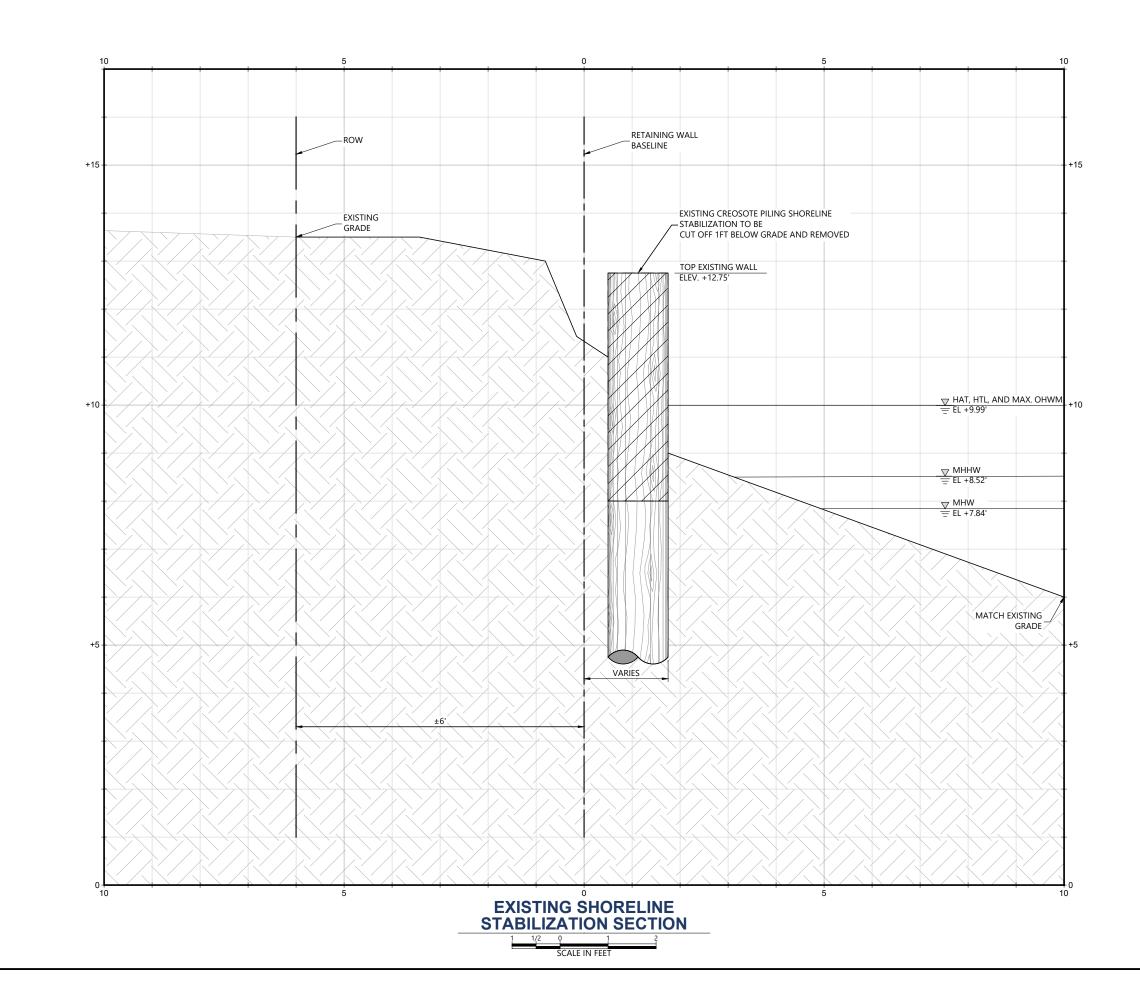

Shoreline Stabilization: At the western stabilization site, 38 feet of an existing creosote-treated wood bulkhead would be removed and replaced with a redi-rock bulkhead located landward of the existing armoring. At the eastern stabilization site, 153 feet of an existing creosote-treated wood bulkhead would be removed and replaced with a redi-rock bulkhead located landward of the existing armoring. Both replacement structures would connect to existing eco-block bulkheads along the shoreline. In addition, a hybrid shoreline treatment is proposed waterward of the replacement bulkheads, mean high water, and the high tide line. A total of 70 cy of fill would be placed for the hybrid shoreline treatment and 106 cy of fill as redi-rock would be placed for the replacement armoring. Placed material would consist of beach nourishment and buried boulders with 30% exposed large rocks. The replacement bulkheads would be installed in sections landward of the existing bulkhead, and then the creosote wooden armoring would be removed. All equipment and materials would be delivered by land access. Best management practices (BMPs) would be implemented during construction to reduce impacts to the nearshore. BMPs would include working at low tide in the dry and within approved work windows, all equipment would operate within a 25-foot work corridor, and all vegetation would be retained and replanted once construction is complete.

HIGHEST ASTRONOMICAL TIDE (HAT) +9.99' HIGH TIDE LINE\* (HTL) +9.99 MEAN HIGHER HIGH WATER (MHHW) +8.52' MEAN HIGH WATER (MHW) 7.84' MEAN LOW WATER (MLW) 2.50' MEAN LOWER LOW WATER (MLLW) 0.00'

HIGH TIDE LINE\* (HTL) BASED ON HIGHEST ASTRONOMICAL TIDE (HAT).