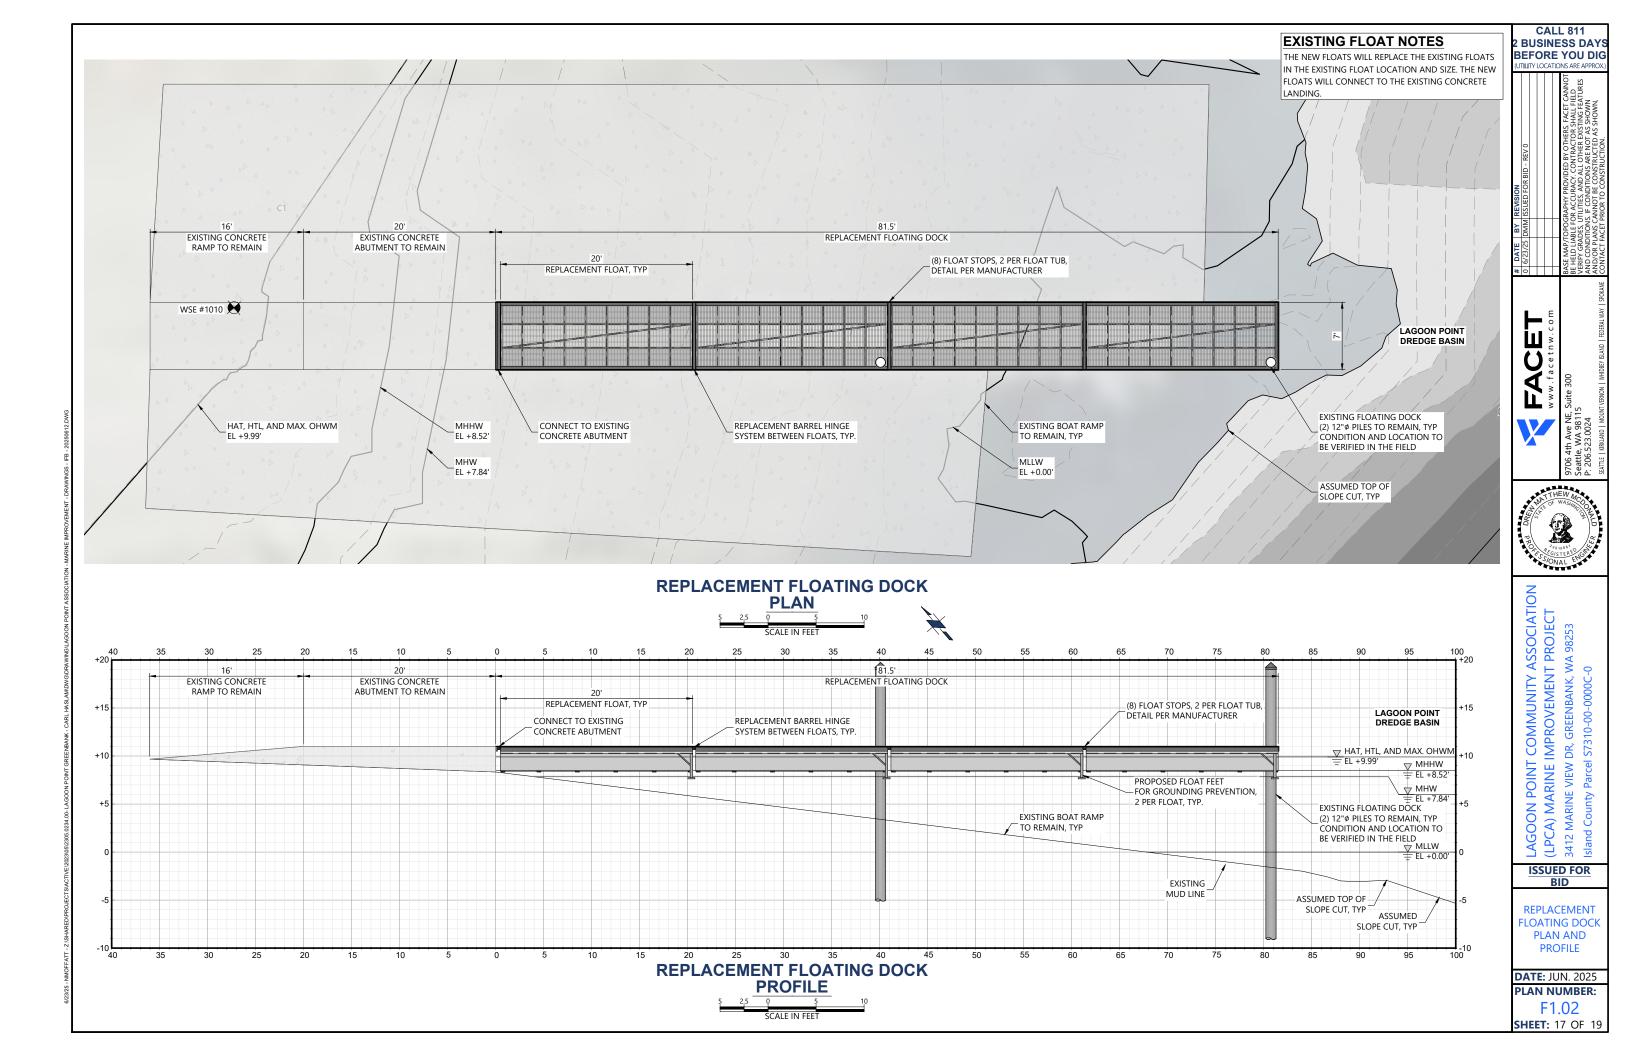

Float Replacement: The existing 81.5-foot wooden deck floating dock would be removed and replaced with an aluminum floating dock within the same footprint located waterward of mean high water. The replacement structure would have 50% fiberglass grating with a minimum 60% of open area to allow for light penetration, and plastic tubs for flotation. Floats would be prefabricated offsite and brought to the site using the existing concrete boat ramp. The existing dock would be removed and hauled offsite to an upland disposal location. The replacement float would connect to the existing concrete abutment and floats would be connected to existing pilings using hand tools.