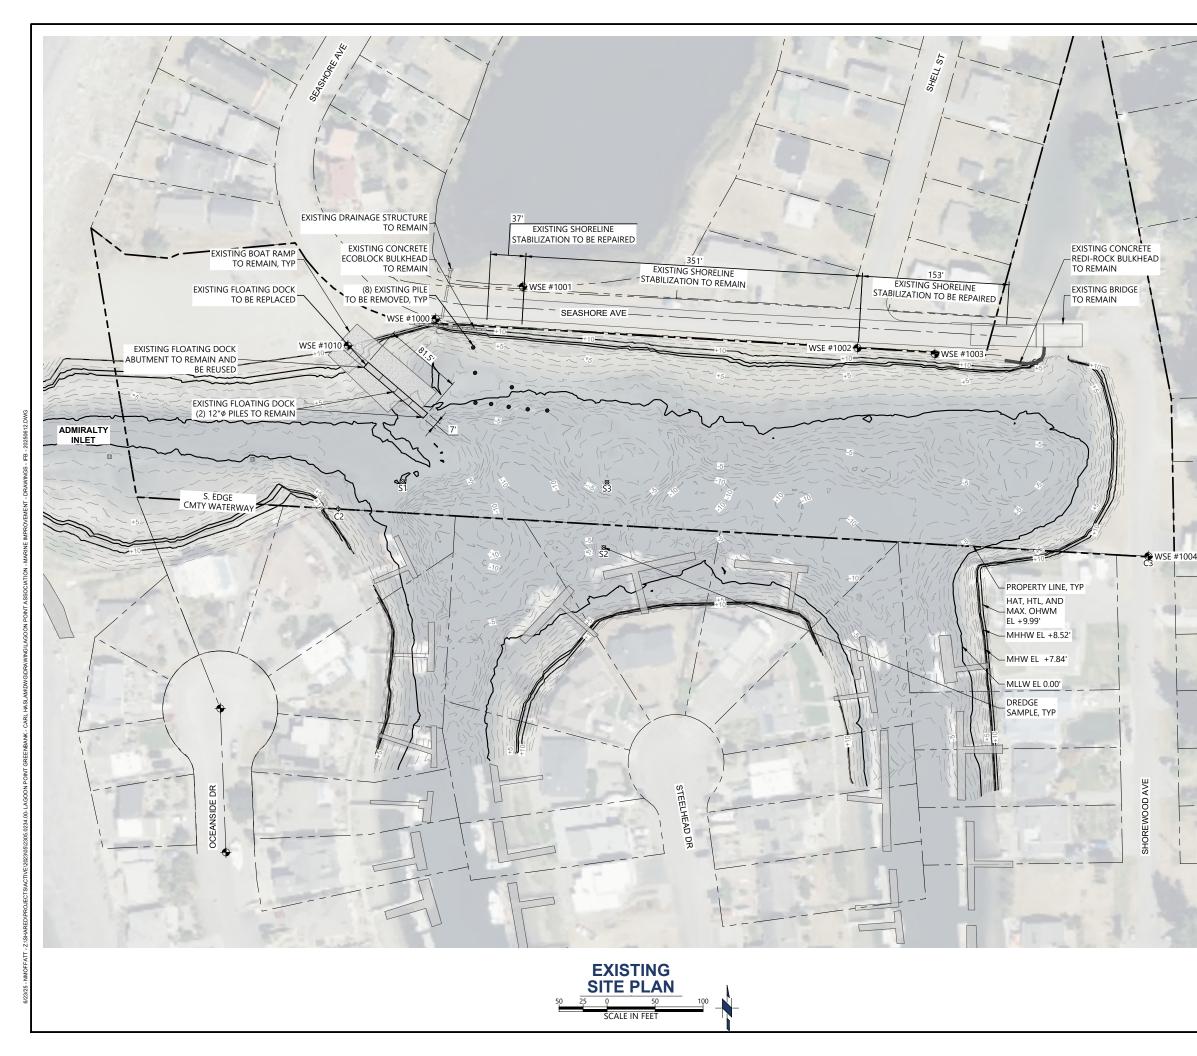

<u>LOCATION</u>: In Admiralty Inlet (Lagoon Point Marina basin) at Greenbank, Island County, Washington (Lat: 48.0742; Long; -122.61072).

<u>WORK</u>: The applicant proposes to dredge 16,956 cubic yards (cy) from the existing siltation basin, to place 106 cy of fill for replacement redi-rock armoring along the eastern and western ends of the basin, to place 70 cy of fill for a hybrid shoreline treatment along the eastern and western portions of the basin, to replace existing floats along the boat ramp, and to remove eight, 12-inch creosote-treated piles located near the boat ramp by the lagoon entrance.

Dredging: Two dredge material management units (DMMUs) would be dredged waterward of the high tide line and mean high water within the same footprint of previously permitted areas. DMMU 1 is between 0-4 feet and DMMU 2 is located subsurface from greater than four feet. The total proposed dredge volume (with 20% contingency) is 16,956 cubic yards and total area would be 91,980 square feet. Dredging would be conducted using a 10-14" hydraulic pipe

Shoreline Stabilization: At the western stabilization site, 38 feet of an existing creosote-treated wood bulkhead would be removed and replaced with a redi-rock bulkhead located landward of the existing armoring. At the eastern stabilization site, 153 feet of an existing creosote-treated wood bulkhead would be removed and replaced with a redi-rock bulkhead located landward of the existing armoring. Both replacement structures would connect to existing eco-block bulkheads along the shoreline. In addition, a hybrid shoreline treatment is proposed waterward of the replacement bulkheads, mean high water, and the high tide line. A total of 70 cy of fill would be placed for the hybrid shoreline treatment and 106 cy of fill as redi-rock would be placed for the replacement armoring. Placed material would consist of beach nourishment and buried boulders with 30% exposed large rocks. The replacement bulkheads would be installed in sections landward of the existing bulkhead, and then the creosote wooden armoring would be removed. All equipment and materials would be delivered by land access. Best management practices (BMPs) would be implemented during construction to reduce impacts to the nearshore. BMPs would include working at low tide in the dry and within approved work windows, all equipment would operate within a 25-foot work corridor, and all vegetation would be retained and replanted once construction is complete.

Float Replacement: The existing 81.5-foot wooden deck floating dock would be removed and replaced with an aluminum floating dock within the same footprint located waterward of mean high water. The replacement structure would have 50% fiberglass grating with a minimum 60% of open area to allow for light penetration, and plastic tubs for flotation. Floats would be prefabricated offsite and brought to the site using the existing concrete boat ramp. The existing dock would be removed and hauled offsite to an upland disposal location. The replacement float would connect to the existing concrete abutment and floats would be connected to existing pilings using hand tools.

Creosote pilings: Eight creosote piles would be removed waterward of mean high water as mitigation. Pilings would be removed using a vibratory driver and bubble curtain. If a pile breaks during removal, the remaining would be cut below the mud line and covered with mud. Containment booms would be deployed during piling removal. Old pilings would be stored on a dump truck along the shore and transported to an upland disposal site. No new piles would be installed.

HIGHEST ASTRONOMICAL TIDE (HAT) +9.99' HIGH TIDE LINE\* (HTL) +9.99 MEAN HIGHER HIGH WATER (MHHW) +8.52' MEAN HIGH WATER (MHW) 7.84' MEAN LOW WATER (MLW) 2.50' MEAN LOWER LOW WATER (MLLW) 0.00'

HIGH TIDE LINE\* (HTL) BASED ON HIGHEST ASTRONOMICAL TIDE (HAT).